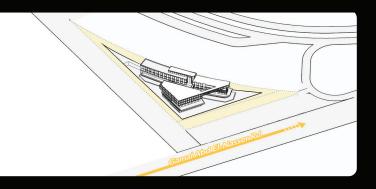

# PRIME LOCATION

Spade is directly located on Gamal Abdel Naser Axis, new landmark in 6th of october city

#### THE STRATEGIC LOCATION

#### A NEW CENTRAL POINT IN THE CITY