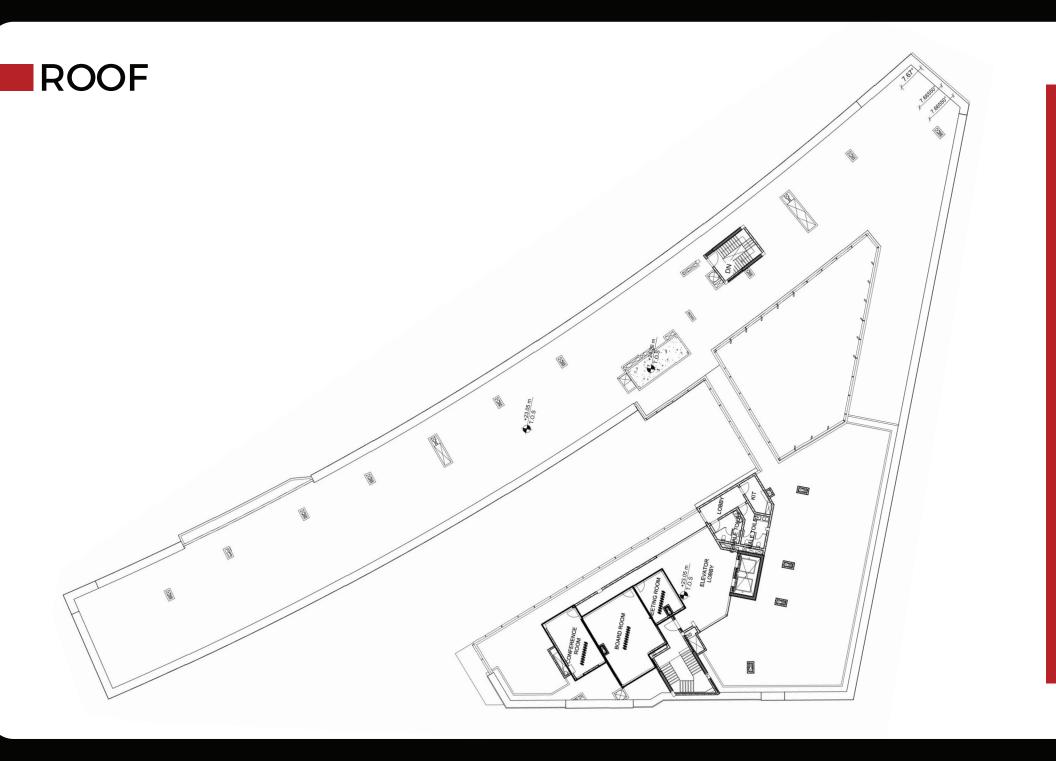

#### SKYLINE TERRACE

**ROOFTOP LOUNGE AREA** 

Take a break or connect with other professionals in our open-air rooftop lounge.

Whether you want to relax after a busy day or have a casual conversation with colleagues, this space offers a peaceful environment with a great view.

# THE SKILL ZONE

TRAINING ROOMS

Need a place for a workshop or training session?

Our training rooms are equipped with modern technology and flexible seating to make sure your event runs smoothly.

These rooms are ideal for companies looking to provide training or hold educational events

#### **EXECUTIVE SUITES**

**CONFERENCE ROOMS** 

Our conference rooms are designed for more formal meetings, with everything you need for a professional presentation.

Whether you're meeting with clients or holding an internal meeting, these rooms offer a comfortable and well-equipped space.

# THE THINK TANK MEETING ROOMS

For smaller, private meetings, our meeting rooms provide a cozy and quiet environment.

These rooms are perfect for one-on-one discussions or small group gatherings where privacy is important.

#### THE STRATEGY ROOM

BOARDROOMS

Our boardrooms are designed for high-level business meetings.

Fully equipped with modern communication tools, they provide the perfect setting for important decisions and discussions.