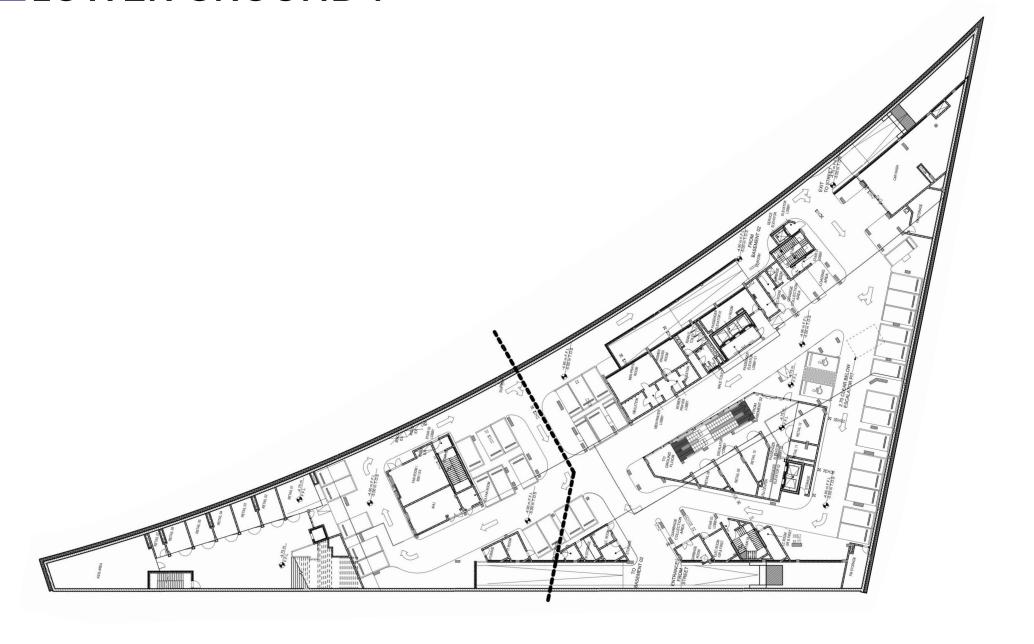

eamlessly blends recreation, fitness, and family-friendly activities.



## **IFACILITIES**

#### **SMART SPACES**

Tailoring the units to fit tenant needs, clinic or business owners can choose between one or more conjoint units to multiply their space for a perfect fit. Adjustable unit spaces allow choosing according to budget and workspace demands.

#### **SUPERIOR FINISHING**

Units are delivered with the utmost quality finishing. Spade delivers fully finished offices and clinic units, prepared for a hassle-free, cost- and time-efficient move-in.

#### **FACILITIES**

- Two parking Floors
- Outdoor Parking

Roof Services

ATMs

Special Entrance for Offices and Clinics

#### **SMART TECHNOLOGIES**

















# GROUND FLOOR

COMMERCIAL





























# LOWER GROUND 1





# LOWER GROUND 2





#### **IBUSSINESS SERVICES**

Our business services at Spade Mall combine modern smart technologies with a diverse range of services to support your professional needs. Offering facilities such as meeting and training rooms, a fully equipped print house, an outdoor lounge, and flexible co-working spaces, it ensures a seamless and efficient work environment.

These services are designed to provide professionals with an ideal spaces for networking, collaboration, and productivity. With its comfortable setting and well-planned facilities, it inspires creativity and success for the offices it serves.



#### SKYLINE TERRACE

**ROOFTOP LOUNGE AREA** 

Take a break or connect with other professionals in our open-air rooftop lounge.

Whether you want to relax after a bus