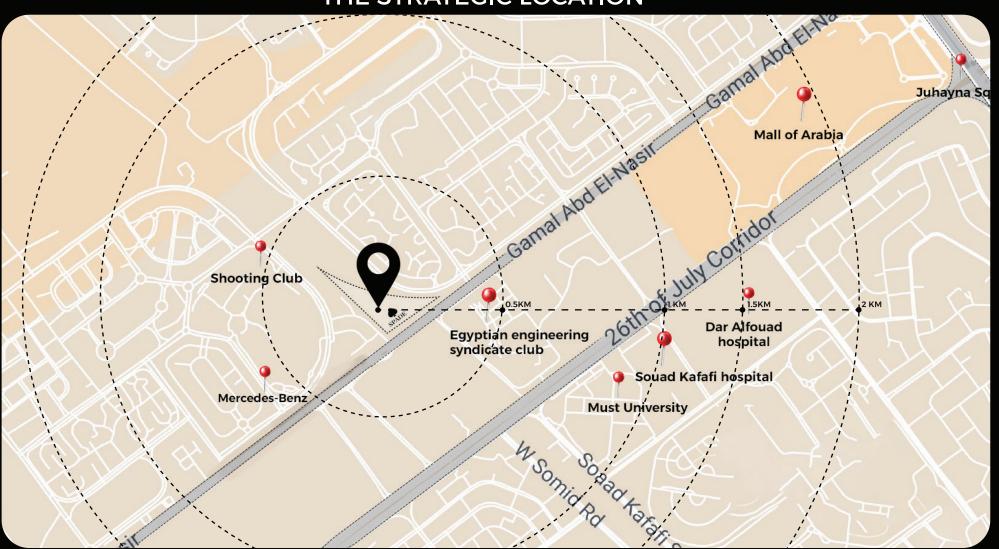

# PRIME LOCATION

Spade is directly located on Gamal Abdel Naser Axis, new landmark in 6th of october city

#### THE STRATEGIC LOCATION

#### A NEW CENTRAL POINT IN THE CITY

## 1 MINUTE

Juhayna Square, Mall of Arabia Shooting Club

## 2 MINUTES

26th of July Axis, Must University
Dar El Fouad Hospital

## **5 MINUTES**

Arkan Plaza, Hosary Square North Expansions

## **NEARBY LANDMARKS**

Beside Mercedes-Benz Behind the Monorail