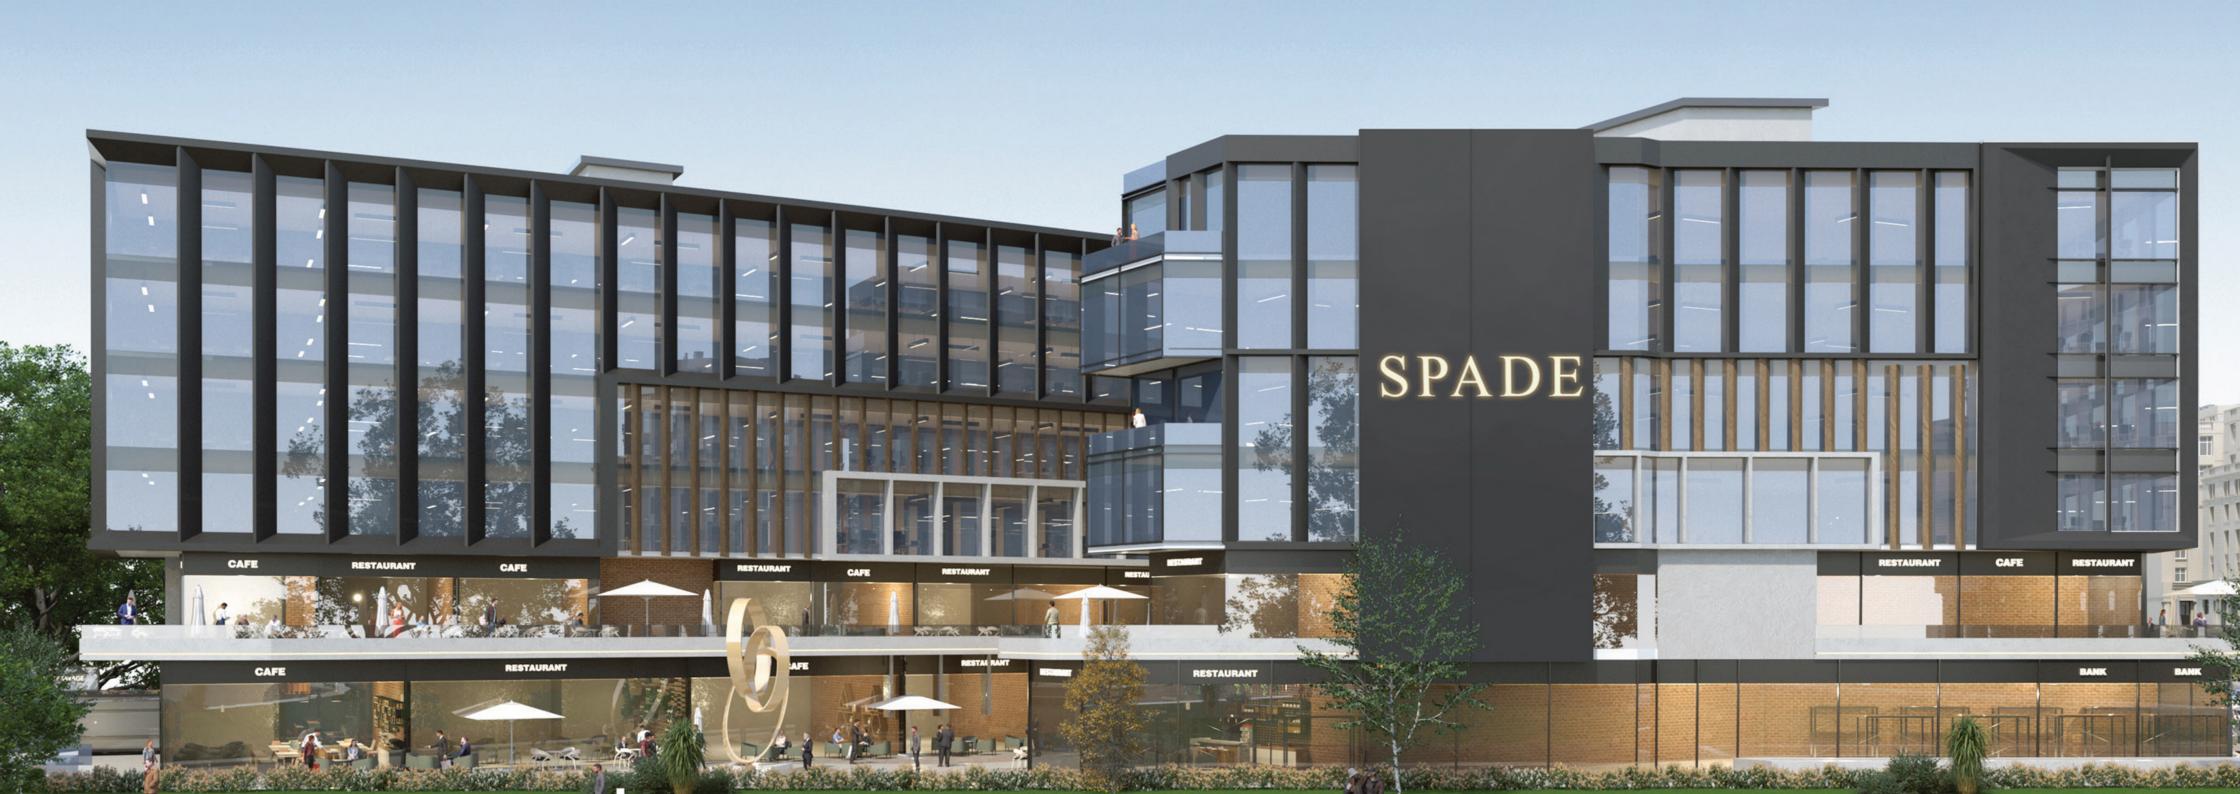

#### **ABOUT SPADE**

## ABOUT SPADE

5,803 SQM
TOTAL LAND AREA

4000 SQM
DEDICATED OFFICE SPACE

3600 SQM

MEDICAL SUITES

RETAIL OVER

4,000 SQM

OF COMBINED RETAIL