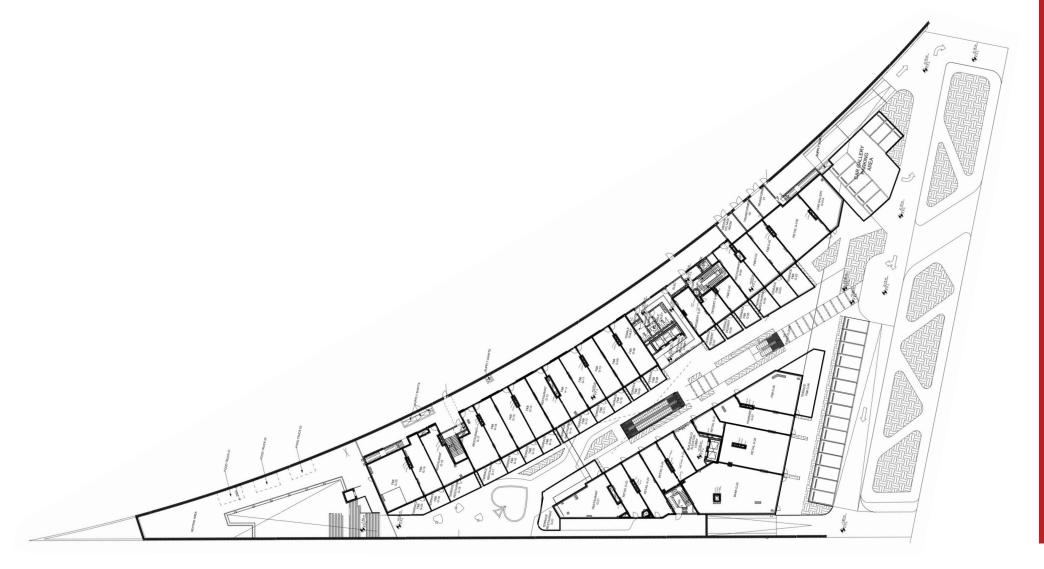

e, offering a comprehensive destination that seamlessly blends recreation, fitness, and family-friendly activities.



## **IFACILITIES**

#### **SMART SPACES**

Tailoring the units to fit tenant needs, clinic or business owners can choose between one or more conjoint units to multiply their space for a perfect fit. Adjustable unit spaces allow choosing according to budget and workspace demands.

#### **SUPERIOR FINISHING**

Units are delivered with the utmost quality finishing. Spade delivers fully finished offices and clinic units, prepared for a hassle-free, cost- and time-efficient move-in.

#### **FACILITIES**

- Two parking Floors
- Outdoor Parking

Roof Services

ATMs

Special Entrance for Offices and Clinics

#### **SMART TECHNOLOGIES**

















# GROUND FLOOR

COMMERCIAL





























# LOWER GROUND 1





# LOWER GROUND 2





#### **IBUSSINESS SERVICES**

Our business services at Spade Mall combine modern smart technologies with a diverse range of services to support your professional needs. Offering facilities such as meeting and training rooms, a fully equipped print house, an outdoor lounge, and flexible co-working spaces, it ensures a seamless and efficient work environment.

These services are designed to provide professionals with an ideal spaces for networking, collaboration, and productivity. With its comfortable setting and well-planned facilities, it inspires creativity and success for the offices it serves.



#### SKYLINE TERRACE

**ROOFTOP LOUNGE AREA** 

Take a break or connect with other professionals in our open-air rooftop