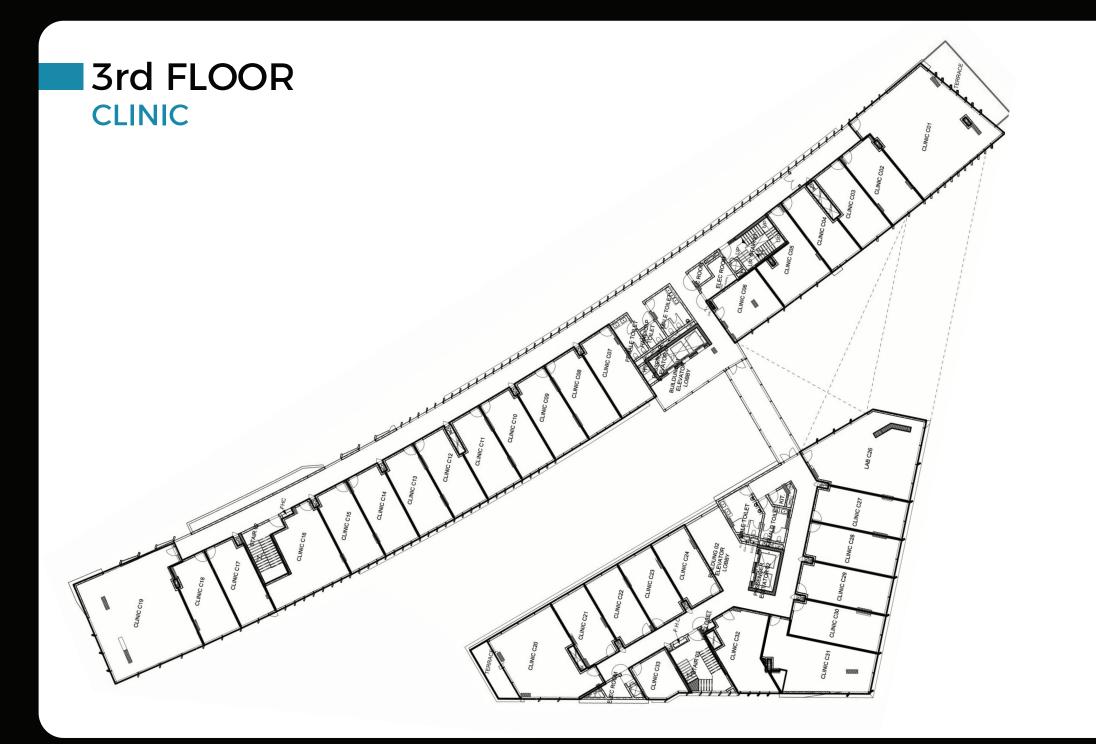

# CLINICS

#### HIGH-END, FULLY FINISHED

Spade Mall presents an exceptional opportunity for healthcare professionals with its premium medical suites, featuring cutting-edge designs and a sophisticated ambiance that appeals to an upscale clientele.

Strategically located near top hospitals, including Dar El Fouad, New Orspitalia, and Soad Kafafi, these suites offer unparalleled convenience and accessibility within the mall.

Designed to enhance patient flow and optimize your practice, our medical suites provide the ideal environment for success, blending high-end finishes with functionality to meet the needs of modern healthcare providers.