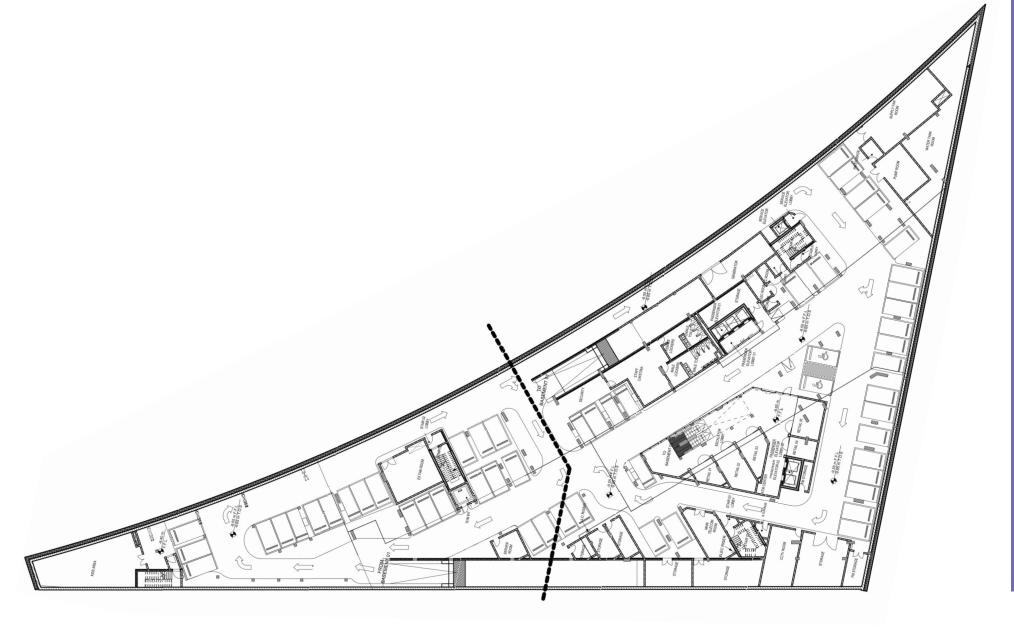

ation, fitness, and family-friendly activities.



## **IFACILITIES**

#### **SMART SPACES**

Tailoring the units to fit tenant needs, clinic or business owners can choose between one or more conjoint units to multiply their space for a perfect fit. Adjustable unit spaces allow choosing according to budget and workspace demands.

#### **SUPERIOR FINISHING**

Units are delivered with the utmost quality finishing. Spade delivers fully finished offices and clinic units, prepared for a hassle-free, cost- and time-efficient move-in.

#### **FACILITIES**

- Two parking Floors
- Outdoor Parking

Roof Services

ATMs

Special Entrance for Offices and Clinics

#### **SMART TECHNOLOGIES**

















# GROUND FLOOR

COMMERCIAL





























# LOWER GROUND 1





# LOWER GROUND 2





#### **IBUSSINESS SERVICES**

Our business services at Spade Mall combine modern smart technologies with a diverse range of services to support your professional needs. Offering facilities such as meeting and training rooms, a fully equipped print house, an outdoor lounge, and flexible co-working spaces, it ensures a seamless and efficient work environment.

These services are designed to provide professionals with an ideal spaces for networking, collaboration, and productivity. With its comfortable setting and well-planned facilities, it inspires creativity and success for the offices it serves.



#### SKYLINE TERRACE

**ROOFTOP LOUNGE AREA** 

Take a break or connect with other professionals in our open-air rooftop lounge.

Whether you want to relax after a busy day or have a casual